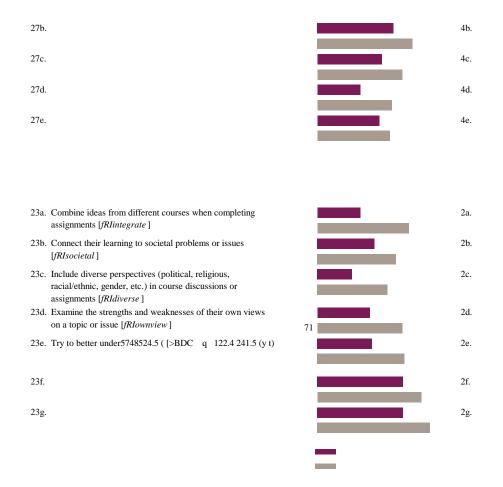

## FSSE-NSSE Combined Report 2019

Tennessee Technological University







## **FSSE-NSSE Combined Report 2019**

## **Tennessee Technological University**

FY Participation
SR Participation
Faculty Participation

Faculty Importance

NSSE variable: 11c learncom; FSSE variable: 1c flearncom

FY Participation
SR Participation
Faculty Participation
Faculty Importance

NSSE variable: 11a intern; FSSE variables; 6b fdintern, 1a fintern

FY Participation
SR Participation
Faculty Participation
Faculty Importance

NSSE variable: 12 servcourse; FSSE variables; 9 fservcourse, 1g fservice

FY Participation
SR Participation
Faculty Participation
Faculty Importance

NSSE variable: 11d abroad; FSSE variable: 1d fabroad

FY Participation SR Participation Faculty Participation

Faculty Importance

NSSE variable: 11e research; FSSE variables: 6a fdresearch, 1e fresearch

FY