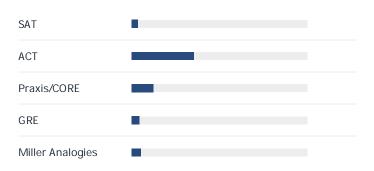

### Percent of Admissions Based on\*:

<sup>\*</sup> Providers often consider multiple assessments in the admission process; some candidates were admitted using a former version of the Praxis assessment.