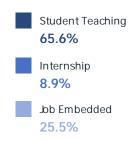

the provider's ability to recruit a strong, diverse cohort of candidates and prepare them to teach in the content areas of greatest need.

#### **Employment**

2 SCORED METRICS 15 POINTS AVAILABLE The Employment domain evaluates a provider's performance in preparing educators to begin and remain teaching in Tennessee public schools.

#### Satisfaction

Not yet available.

#### **Provider Impact**

4 SCORED METRICS 40 POINTS AVAILABLE The Provider Impact domain reports on the ef ectiveness of a provider's completers in Tennessee public school classrooms.

## STATE COMPLETER CHARACTERISTICS

## **Number of Completers**



## Percent of Completers by State of Residency



## **Enrollment by Ethnicity**



# Completers by Type of Initial Licensure



# Completers by Type of Clinical Practice



### Percent of Admissions Based on\*:



<sup>\*</sup> Providers often consider multiple assessments in the admission process; some candidates were admitted using a former version of the Praxis assessment.

| STATE SUMM | ARY RE | PORT |
|------------|--------|------|
|------------|--------|------|

# OVERALL COUNT OF PROVIDERS BY PERCENT OF POINTS EARNED

In 2016, thirty providers received a scored report card. Seven providers achieved a score that placed them in Category 4, the top performance category. Eight providers placed in Category 3, while eleven providers achieved scores that corresponded to Category 2 performance. Four providers placed in Category 1.

# STATE SUMMARY RESULTS

| PROVIDER NAME                                          | OVERALL<br>PERFORMANCE<br>CATEGORY | CANDID