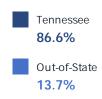

### DOMAIN SUMMARY

#### **Candidate Profile**

3 SCORED METRICS 20 POINTS AVAILABLE The Candidate Prof le domain evaluates the provider's ability to recruit a strong, diverse cohort of candidates and prepare them to teach in the content areas of greatest need.

#### **Employment**

2 SCORED METRICS 15 POINTS AVAILABLE The Employment domain evaluates a provider's performance in preparing educators to begin and remain teaching in Tennessee public schools.

#### Satisfaction

Not yet available.

#### **Provider Impact**

4 SCORED METRICS 40 POINTS AVAILABLE The Provider Impact domain reports on the ef ectiveness of a provider's completers in Tennessee public school classrooms.

## STATE COMPLETER CHARACTERISTICS

## **Number of Completers**



## Percent of Completers by State of Residency



## **Enrollment by Ethnicity**



# Completers by Type of Initial Licensure



# Completers by Type of Clinical Practice



### Percent of Admissions Based on\*:



<sup>\*</sup> Providers often consider multiple assessments in the admission process; some candidates were admitted using a former version of the Praxis assessment.

| STATE SUMM | ARY RE | PORT |
|------------|--------|------|
|------------|--------|------|

# OVERALL COUNT OF PROVIDERS BY PERCENT OF POINTS EARNED

In 2016, thirty providers received a scored report card. Seven providers achieved a score that placed them in Category 4, the top performance category. Eight providers placed in Category 3, while eleven providers achieved scores that corresponded to Category 2 performance. Four providers placed in Category 1.

# S