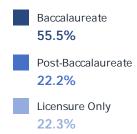

LABLE The Candidate Prof le domain evaluates the provider's ability to recruit a strong, diverse cohort of candidates and prepare them to teach in the content areas of greatest need.

#### **Employment**

2 SCORED METRICS 15 POINTS AVAILABLE The Employment domain evaluates a provider's performance in preparing educators to begin and remain teaching in Tennessee public schools.

#### Satisfaction

Not yet available.

#### **Provider Impact**

4 SCORED METRICS 40 POINTS AVAILABLE The Provider Impact domain reports on the ef ectiveness of a provider's completers in Tennessee public school classrooms.

## STATE COMPLETER CHARACTERISTICS

## **Number of Completers**



## Percent of Completers by State of Residency



## **Enrollment by Ethnicity**



# Completers by Type of Initial Licensure



# Completers by Type of Clinical Practice



### Percent of Admissions Based on\*:



<sup>\*</sup> Providers often consider multiple assessments in the admission process; some candidates were admitted using a former version of the Praxis assessment.

| STATE SUMM | ARY RE | PORT |
|------------|--------|------|
|------------|--------|------|

# OVERALL COUNT OF PROVIDERS BY PERCENT OF POINTS EARNED

In 2016, thirty providers received a scored report card. Seven providers achieved a score that placed them in Category 4, the top performance category. Eight providers placed in Category 3, while eleven providers achieved scores that corresponded to Category 2 performance. Four providers placed in Category 1.

# STATE SUMMARY RESULTS

| PROVIDER NAME