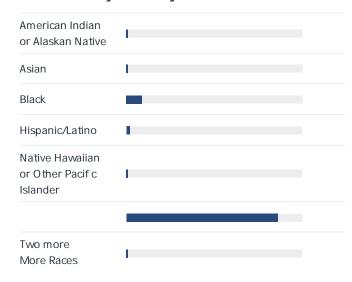

te Profile**

3 SCORED METRICS 20 POINTS AVAILABLE The Candidate Prof le domain evaluates the provider's ability to recruit a strong, diverse cohort of candidates and prepare them to teach in the content areas of greatest need.

#### **Employment**

2 SCORED METRICS 15 POINTS AVAILABLE The Employment domain evaluates a provider's performance in preparing educators to begin and remain teaching in Tennessee public schools.

#### Satisfaction

Not yet available.

#### **Provider Impact**

4 SCORED METRICS 40 POINTS AVAILABLE The Provider Impact domain reports on the ef ectiveness of a provider's completers in Tennessee public school classrooms.

## STATE COMPLETER CHARACTERISTICS

## **Number of Completers**



## Percent of Completers by State of Residency



## **Enrollment by Ethnicity**



# Completers by Type of Initial Licensure



# Completers by Type of Clinical Practice



### Percent of Admissions Based on\*:



<sup>\*</sup> Providers often consider multiple assessments in the admission process; some candidates were admitted using a former version of the Praxis assessment.

| STATE SUMM | ARY RE | PORT |
|------------|--------|------|
|------------|--------|------|

# OVERALL COUNT OF PROVIDERS BY PERCENT OF POINTS EARNED

In 2016, thirty providers received a scored report card. Seven providers achieved a score that placed them in Category 4, the top performance category. Eight providers placed in Category 3, while eleven providers achieved scores that corresponded to Category 2 performance. Four providers placed in Category 1.

# STATE SUMMARY RESULTS

| PROVIDER N